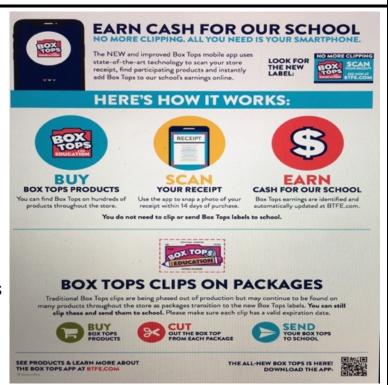

## Box Tops For Education

## New Box Tops Program!

Simply <u>download the app</u> and scan the receipt.

When you choose Wrights Mill Road, the money will go directly towards the school's earnings.

You can still send in any clipped box tops until they are completely phased out.