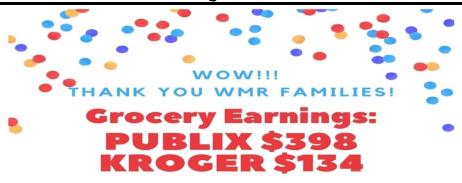

## Publix And Kroger Reward Cards

If you have not registered WMR in your grocery rewards program, please do so!!
For those who have, keep entering your phone number at checkout!

Publix.

**Step 1**: Go to this site: <a href="https://www.publix.com/pages/publix-partners">https://www.publix.com/pages/publix-partners</a>